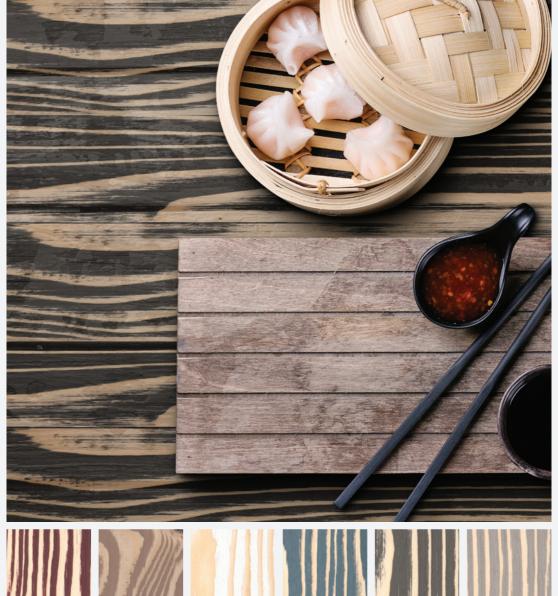

#### PATINA EFFECT

The delicacy of the antique effect.
The patina effect veils the wood
with impalpable shades. The colours
find themselves, blend and get lost.

### PATINA EFFECT

Spread the base colour and let it dry off.

Dip a soft cloth in a pinch of contrasting colour.

Spread the coating in order to obtain a patchy glazing. Let it dry off. To ensure a better protection spread a coat of Rio Verde natural decorative oil.