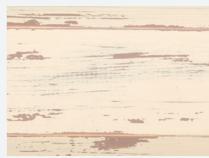

## STRIPPED EFFECT

Rub the object with a metal brush, following the wood grain. This operation will allow the soft part of the support to be removed. Spread the colour and let it dry off. Sand with 150 grit sand paper. Spread two coats of Rio Verde natural decorative oil.

#### STRIPPED EFFECT

The wood re-emerges.

The stripped effect defines the wood grain through the desired tone.

The colour plays with the matter.