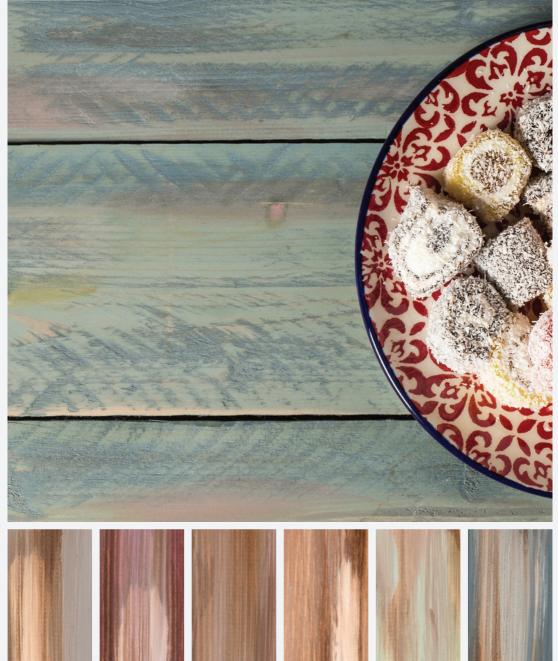

## ETHNIC EFFECT

Spread two colours here and there. Fill the empty spaces with a coloured impregnating stain, preferably of walnut colour. Spread the coatings simultaneously with a soft cloth. Let it dry off. Spread two coats of Rio Verde natural decorative oil.

#### ETHNIC EFFECT

The three-tone game.

The ethnic effect is a feelings tracery. The stratification of more tones, which are eroded by the time.