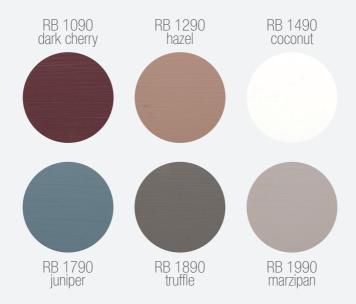

## **COLOURS**

RB 1090 dark cherry RB 1190 milkshake RB 1290 hazel RB 1390 vanilla RB 1490 coconut RB 1590 mintgreen RB 1690 aniseed RB 1790 juniper RB 1890 truffle RB 1990 marzipan