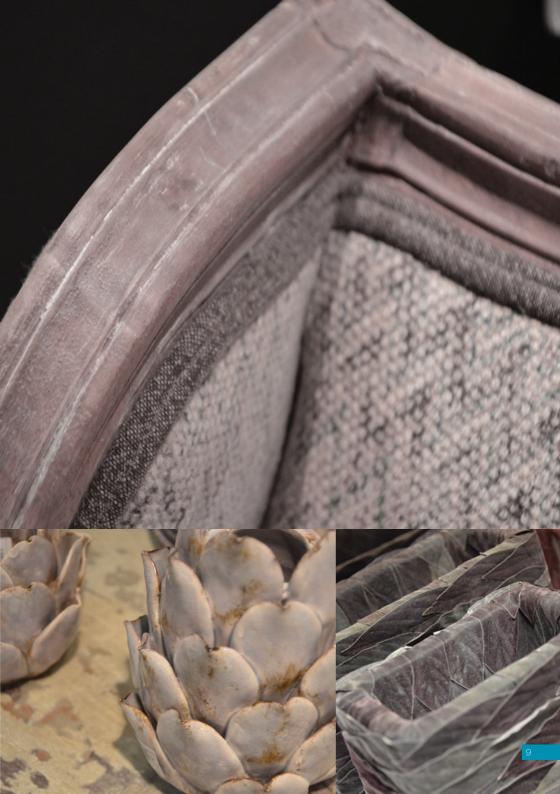

#### STRIPPED EFFECT

The wood re-emerges.

The stripped effect defines the wood grain through the desired tone.

The colour plays with the matter.

#### STRIPPED EFFECT