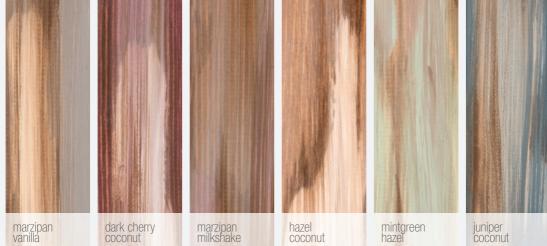

## **COLOURS**

RB 1090 dark cherry RB 1190 milkshake RB 1290 hazel RB 1390 vanilla RB 1490 coconut RB 1590 mintgreen RB 1690 aniseed RB 1790 juniper RB 1890 truffle RB 1990 marzipan