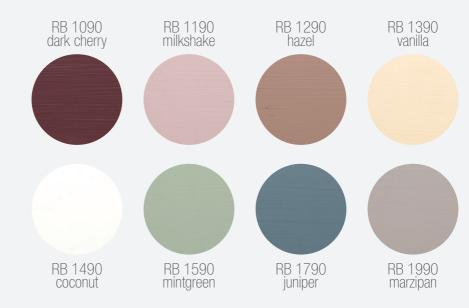

## **COLOURS**

RB 1090 dark cherry RB 1190 milkshake RB 1290 hazel RB 1390 vanilla RB 1490 coconut RB 1590 mintgreen RB 1690 aniseed RB 1790 juniper RB 1890 truffle RB 1990 marzipan