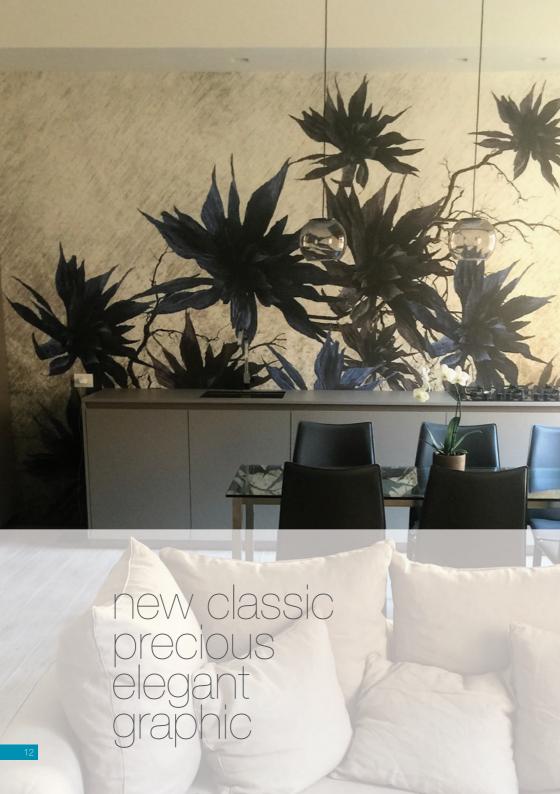

## Soft Refined Tasty

The unique vintage flavour.

They can be freely blended. Vintage style effects of Rio Verde coatings give personality to every location.