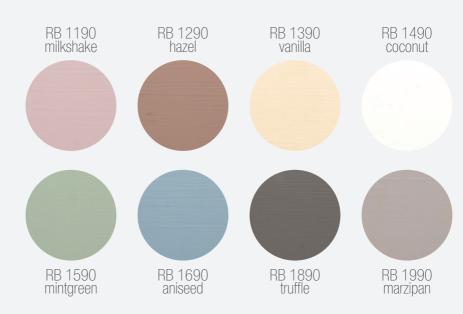

## **COLOURS**

RB 1090 dark cherry RB 1190 milkshake RB 1290 hazel RB 1390 vanilla RB 1490 coconut RB 1590 mintgreen RB 1690 aniseed RB 1790 juniper RB 1890 truffle RB 1990 marzipan