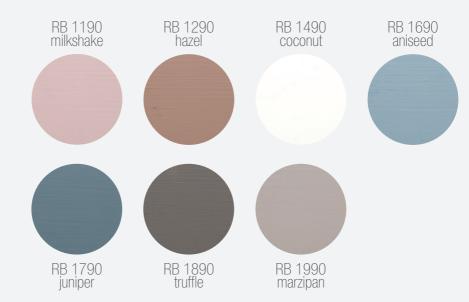

## **COLOURS**

RB 1090 dark cherry RB 1190 milkshake RB 1290 hazel RB 1390 vanilla RB 1490 coconut RB 1590 mintgreen RB 1690 aniseed RB 1790 juniper RB 1890 truffle RB 1990 marzipan