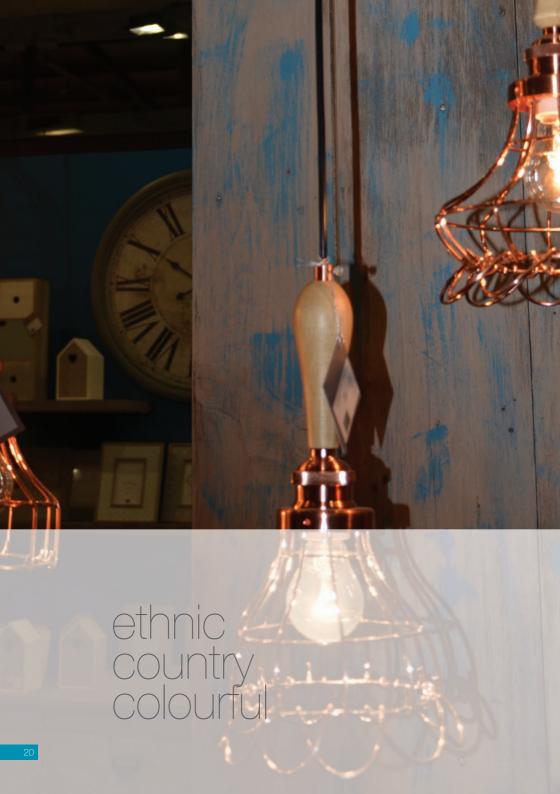

new chic old fashioned memories iconic

## ETHNIC EFFECT

Spread two colours here and there. Fill the empty spaces with a coloured impregnating stain, preferably of walnut colour. Spread the coatings simultaneously with a soft cloth. Let it dry off. Spread two coats of Rio Verde natural decorative oil.

#### ETHNIC EFFECT

The three-tone game.

The ethnic effect is a feelings tracery. The stratification of more tones, which are eroded by the time.