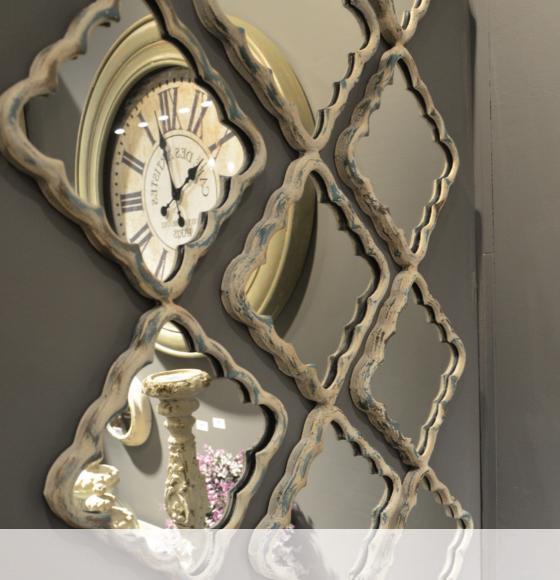

#### SHABBY CHIC EFFECT

The big classic never stops to amaze. The shabby chic effect gives romantic suggestions or jumps into the contemporary style.

## **ROMANTIC**

SHABBY CHIC EFFECT light

RB 1390 vanilla

RB 1490 coconut

Tring the transfer