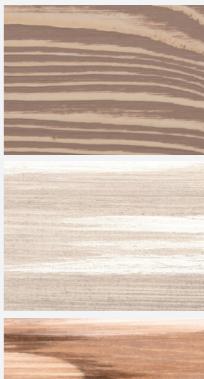

## STRIPPED EFFECT

Rub the object with a metal brush, following the wood grain. This operation will allow the soft part of the support to be removed. Spread the colour and let it dry off. Sand with 150 grit sand paper. Spread two coats of Rio Verde natural decorative oil.

#### STRIPPED EFFECT

The wood re-emerges.

The stripped effect defines the wood grain through the desired tone.

The colour plays with the matter.