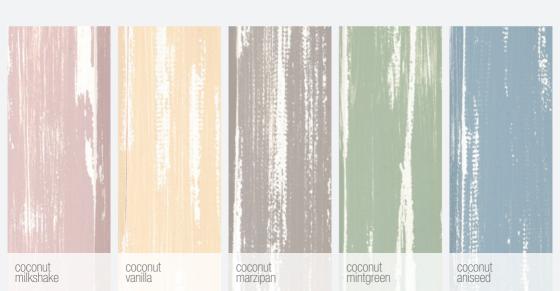

# SHABBY CHIC EFFECT

truffle aniseed

truffle mintgreen

marzipan coconut

hazel vanilla

truffle milkshake

# SHABBY CHIC EFFECT

Spread the base colour and let it dry off. Apply the wax on the desired points, preferably on protrusions. Apply the contrasting colour. Let it dry off. Remove with scotch brite the upper layer of the coating where the wax was applied. To ensure a better protection, spread a coat of Rio Verde natural decorative oil.